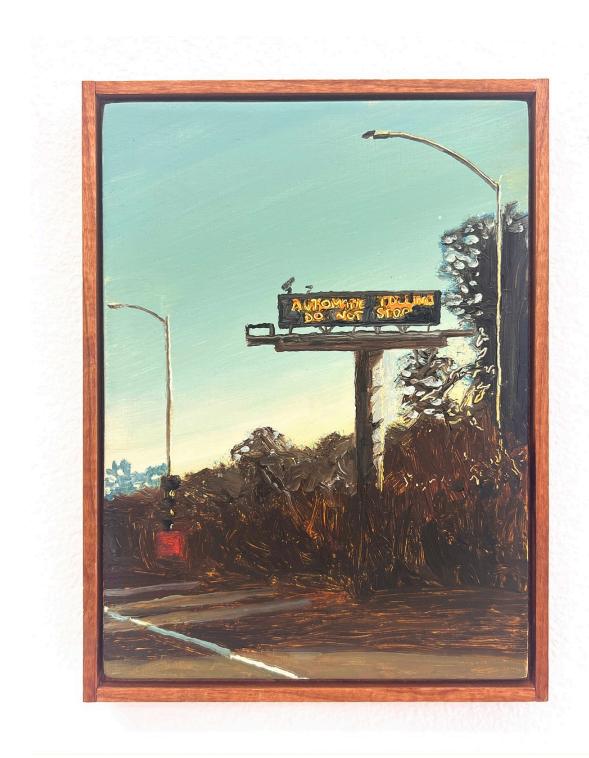

Will Yackulic Chairs, 2023 Oil on panel 9 x 7.25 inches

Will Yackulic

Highs in the Mid 70's, 2023

Oil on panel

8.5 x 7.5 inches

Will Yackulic One Way, 2023 Oil on panel 9.5 x 8 inches USD 2750

Will Yackulic