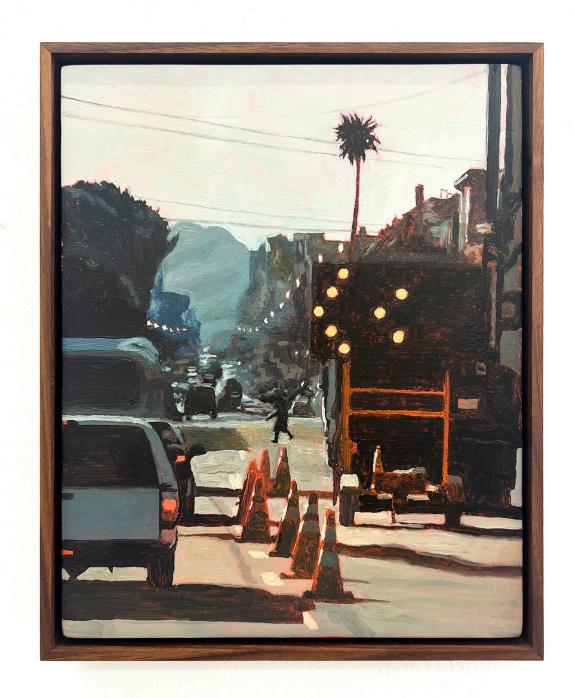

Will Yackulic Chairs, 2023 Oil on panel 9 x 7.25 inches

Will Yackulic

Highs in the Mid 70's, 2023

Oil on panel

8.5 x 7.5 inches

Will Yackulic One Way, 2023 Oil on panel 9.5 x 8 inches USD 2750

Will Yackulic