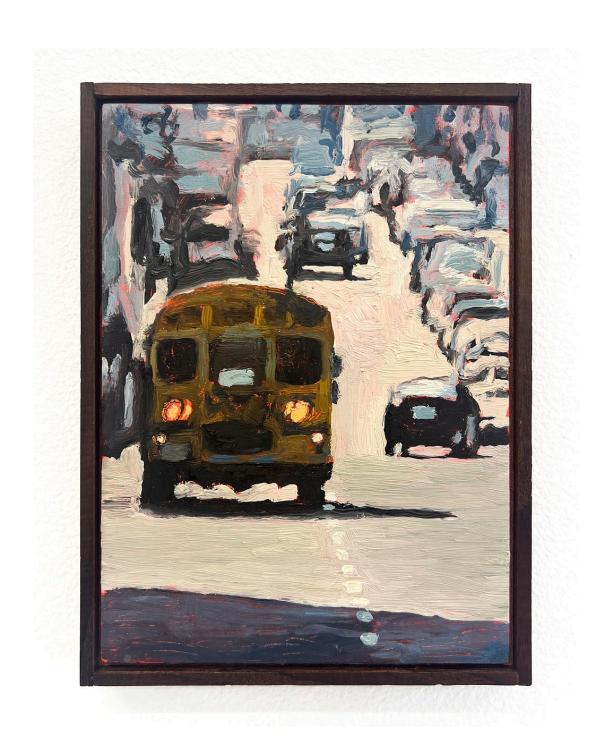

# WY\_024 Will Yackulic Schoolbus, 2022 Oil on panel 8 x 6.5 inches USD 2500 SOLD