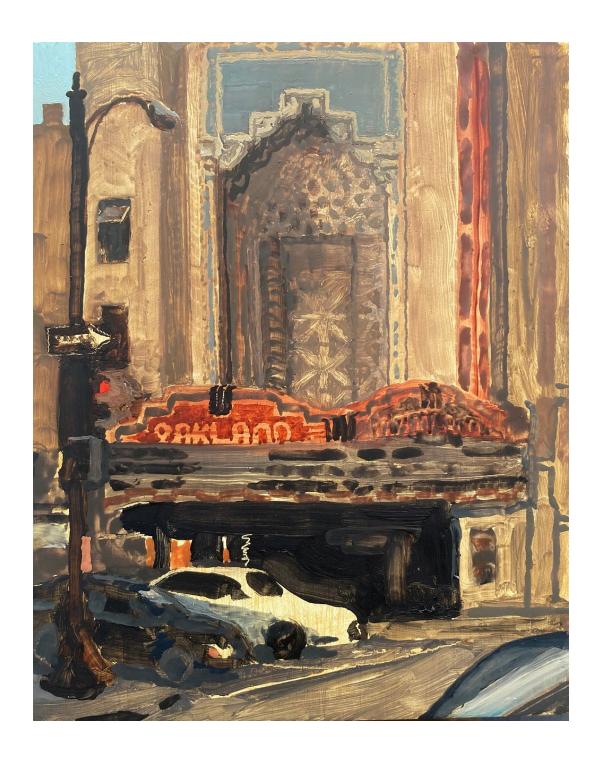

# WY\_048
Will Yackulic
Theater, 2024
Oil on panel
9.125 x 7.25 inches
USD 2750

SOLD 2/30