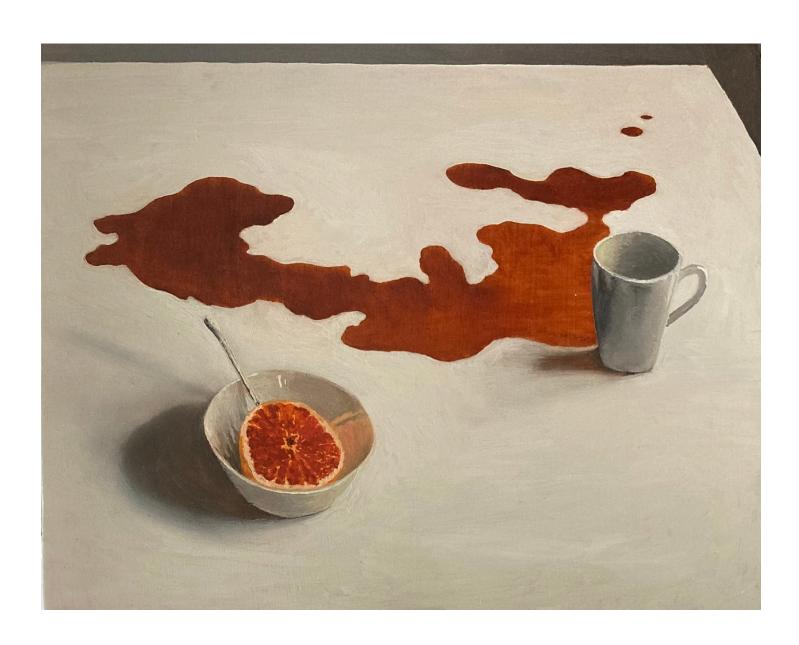

# WY\_027
Will Yackulic
Still Life with Blood Orange, 2022
Oil on panel
8 x 9.5
USD 2500
AVAILABLE