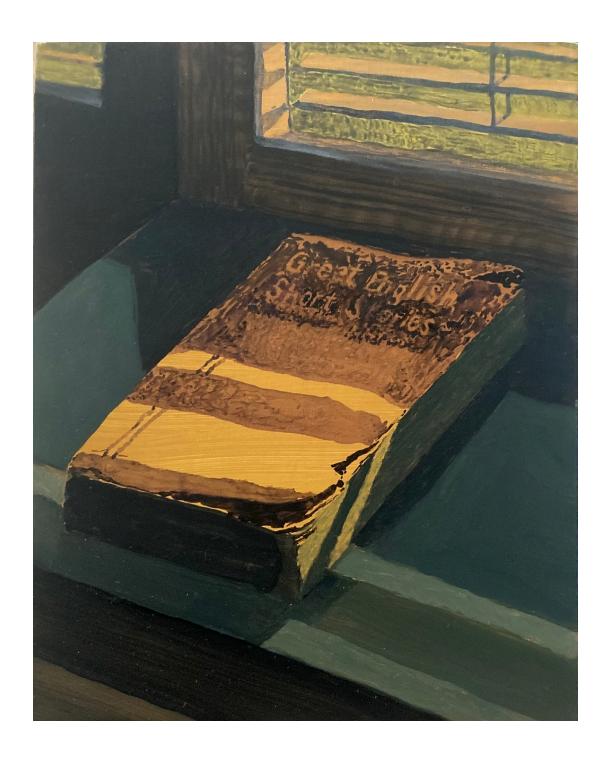

# WY\_041 Will Yackulic *Great English Short Stories*, 2024 Oil on panel 9.125 x 7.25 inches USD 2750 SOLD