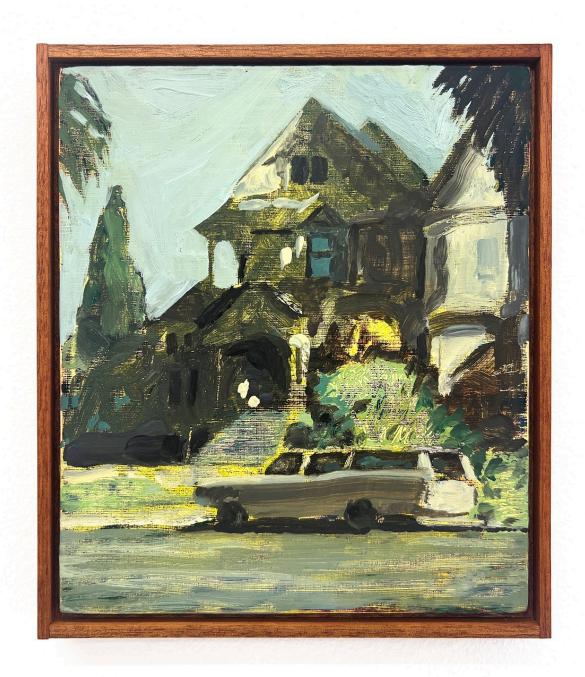

# WY\_034
Will Yackulic
The House on the Corner, 2023
Oil on panel
9.125 x 7.25 inches
USD 2750
SOLD