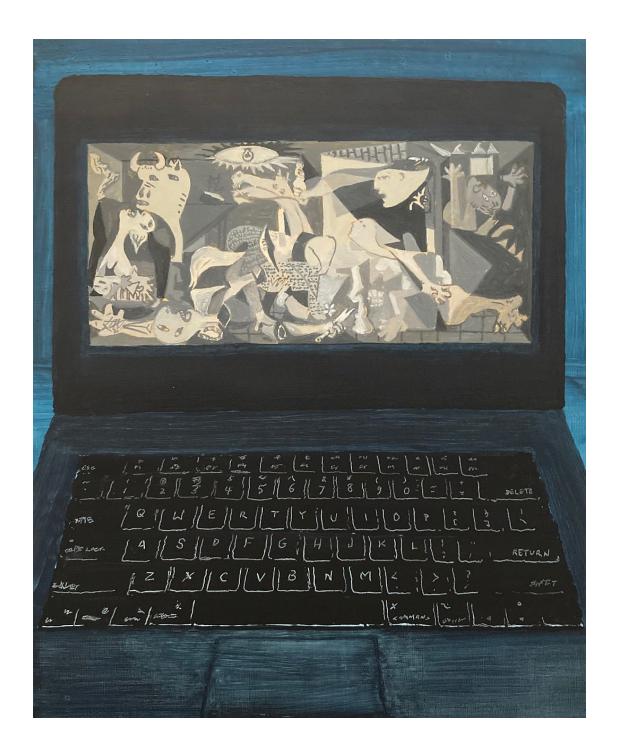

# WY\_032 Will Yackulic *Guernica*, 2023 Oil on panel 9.125 x 7.25 inches USD 2750

SOLD 2/50