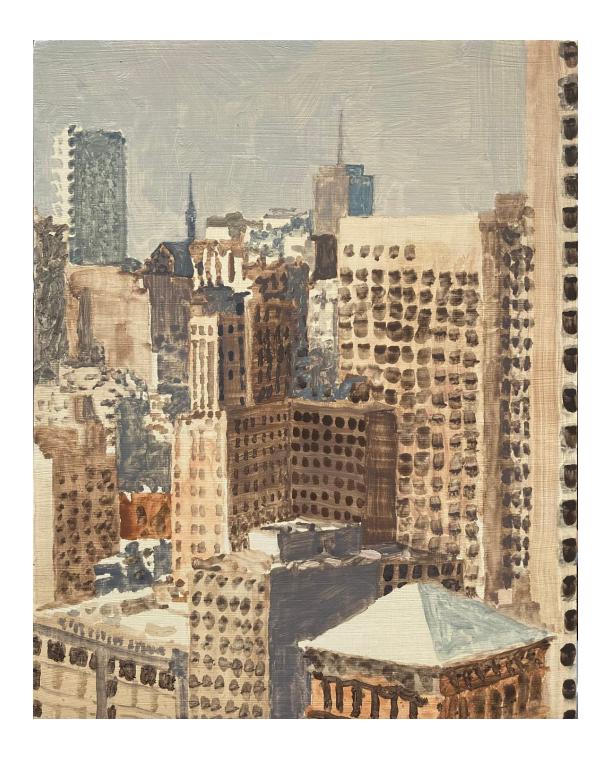

# WY\_036 Will Yackulic *The Conversation*, 2024 Oil on panel 9.125 x 7.25 inches USD 2750 SOLD