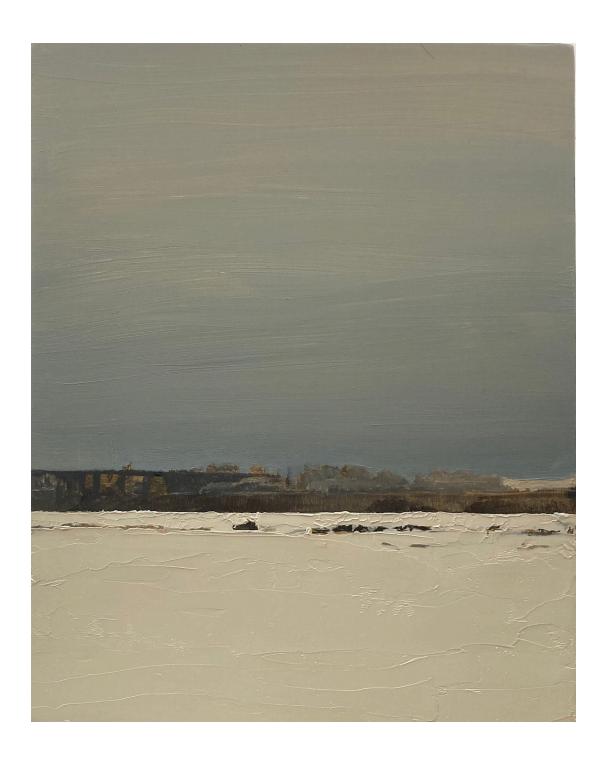

# WY\_031 Will Yackulic *Vinter*, 2024 Oil on panel 9.125 x 7.25 inches USD 2750 SOLD