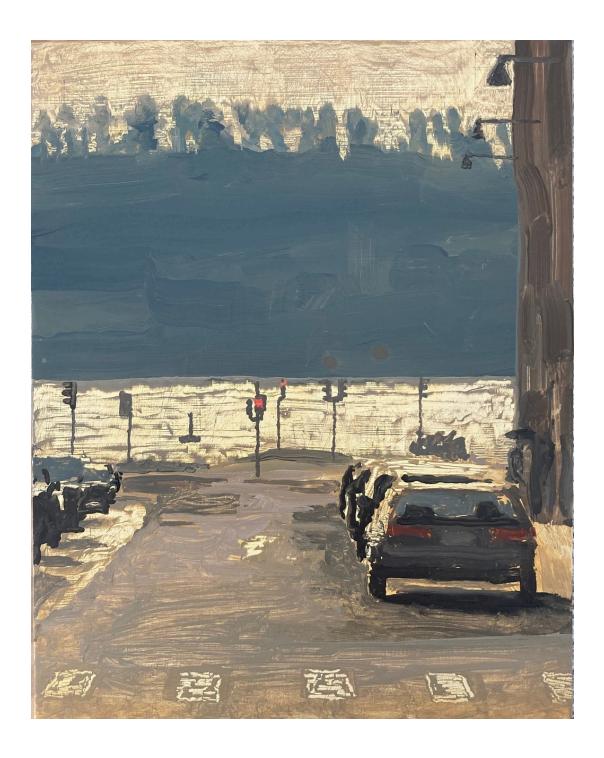

# WY\_040
Will Yackulic
Down by the Riddarfjärden, 2024
Oil on panel
9.125 x 7.25 inches
USD 2750
SOLD