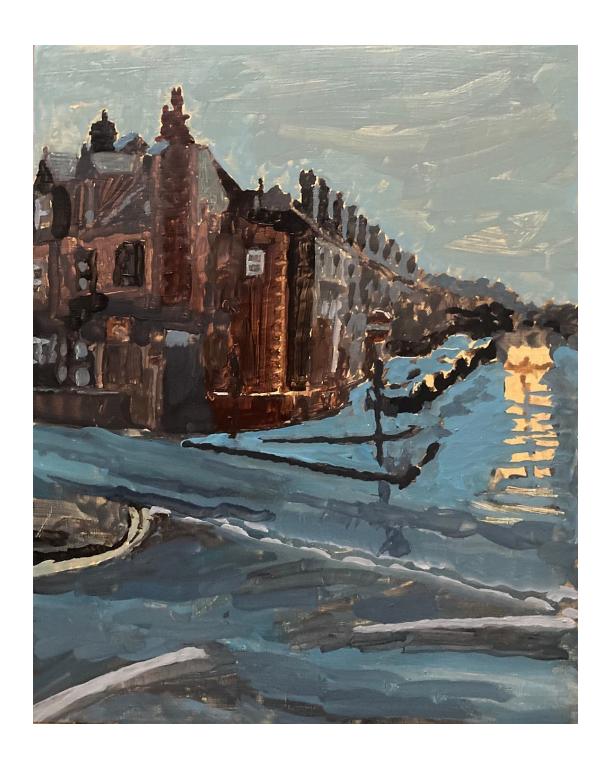

# WY\_040
Will Yackulic
Down by the Riddarfjärden, 2024
Oil on panel
9.125 x 7.25 inches
USD 2750
SOLD