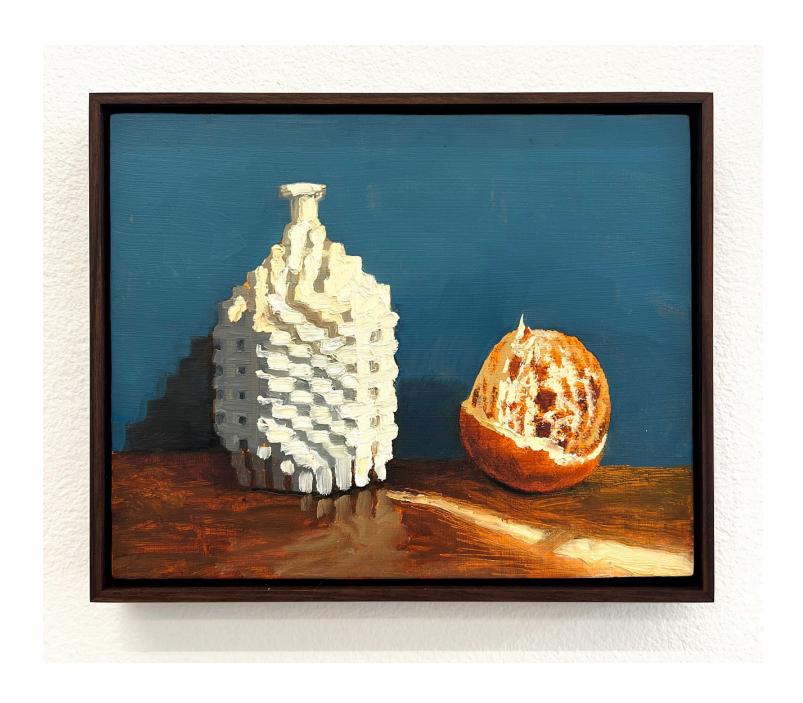

# WY\_027
Will Yackulic
Still Life with Blood Orange, 2022
Oil on panel
8 x 9.5
USD 2500
AVAILABLE