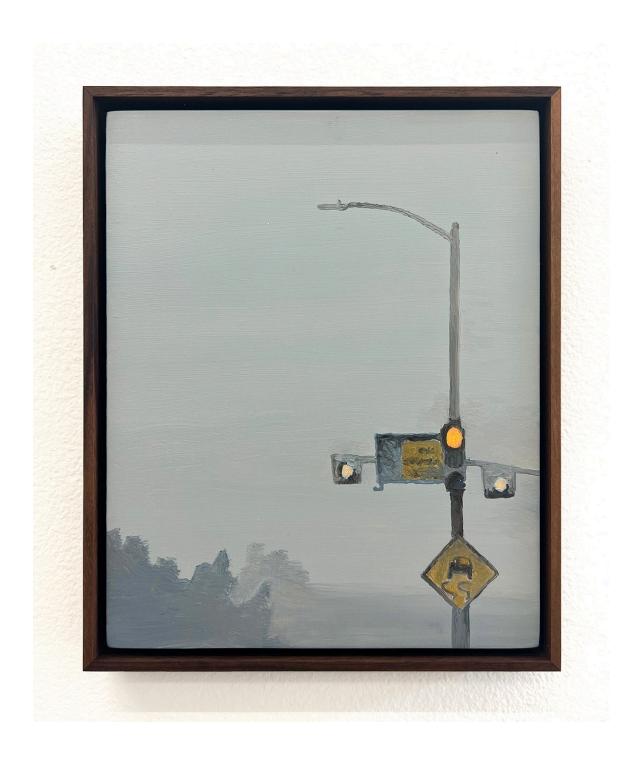

# WY\_037 Will Yackulic Allegory, 2024 Oil on panel 7.25 x 9.125 inches

USD 2750 SOLD