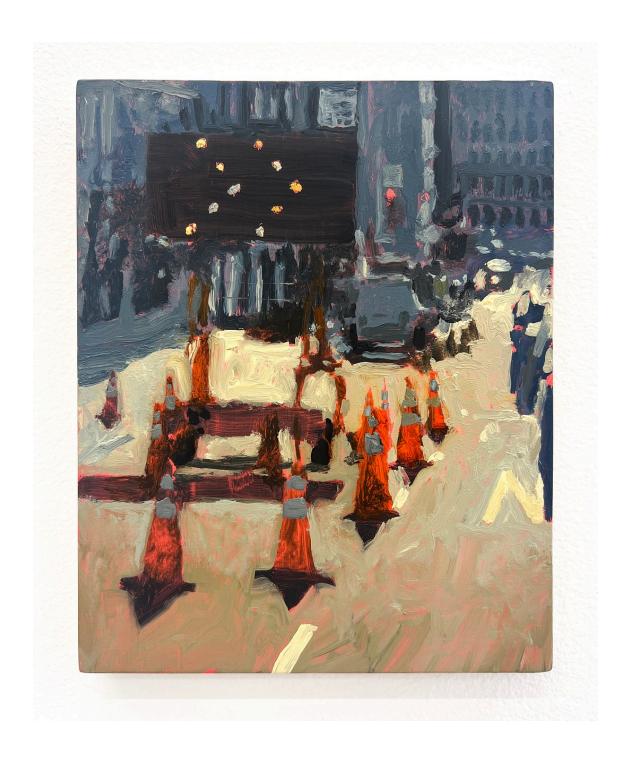

# WY\_047 Will Yackulic Snow, Cones, 2024 Oil on panel 9.125 x 7.25 inches USD 2750