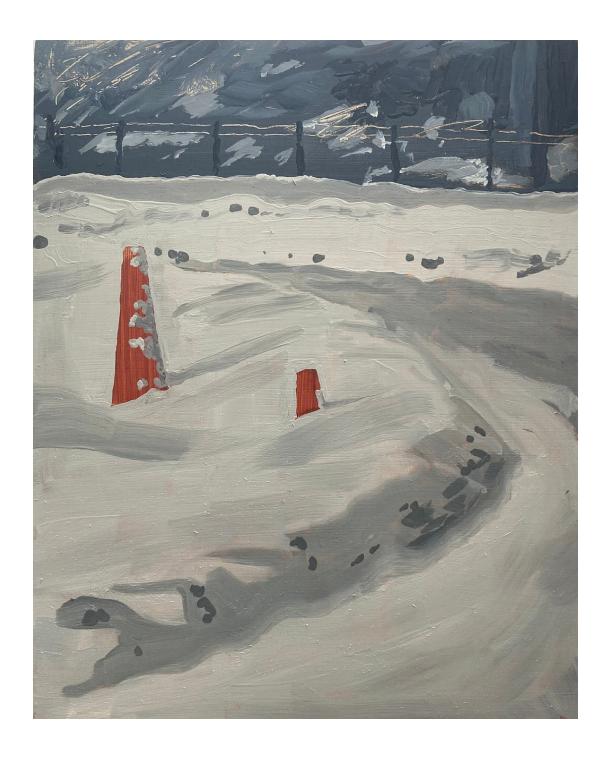

# WY\_047 Will Yackulic Snow, Cones, 2024 Oil on panel 9.125 x 7.25 inches USD 2750