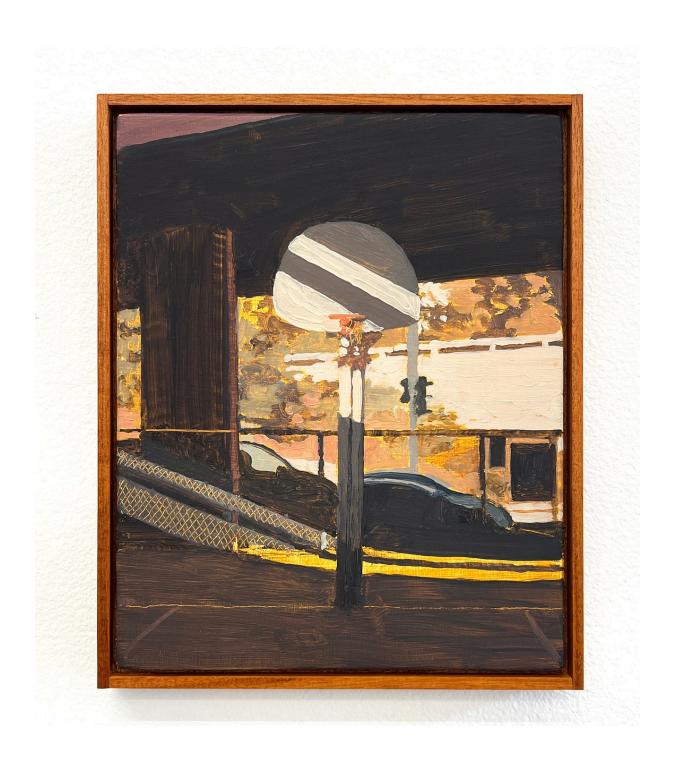

# WY\_037 Will Yackulic Allegory, 2024 Oil on panel 7.25 x 9.125 inches

USD 2750 SOLD