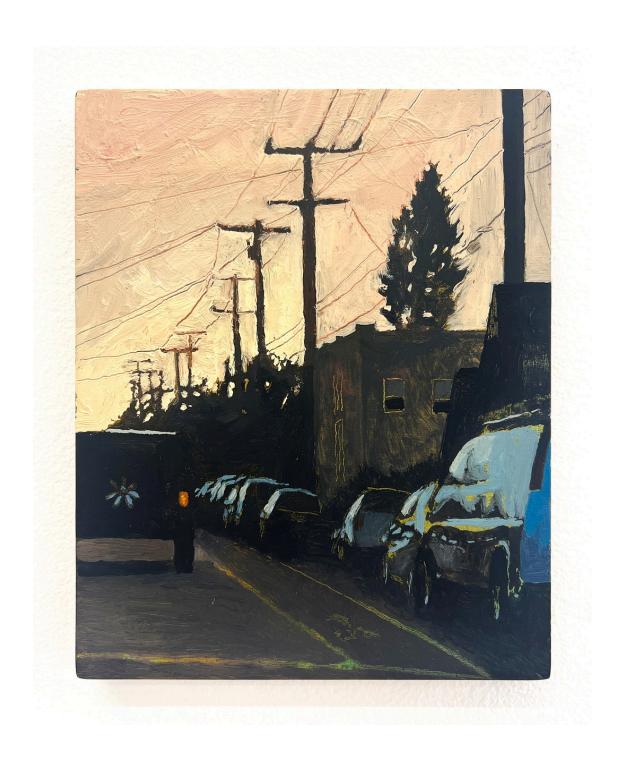

# WY\_035 Will Yackulic *Home*, 2023 Oil on panel 9.125 x 7.25 inches USD 2750

SOLD 2730