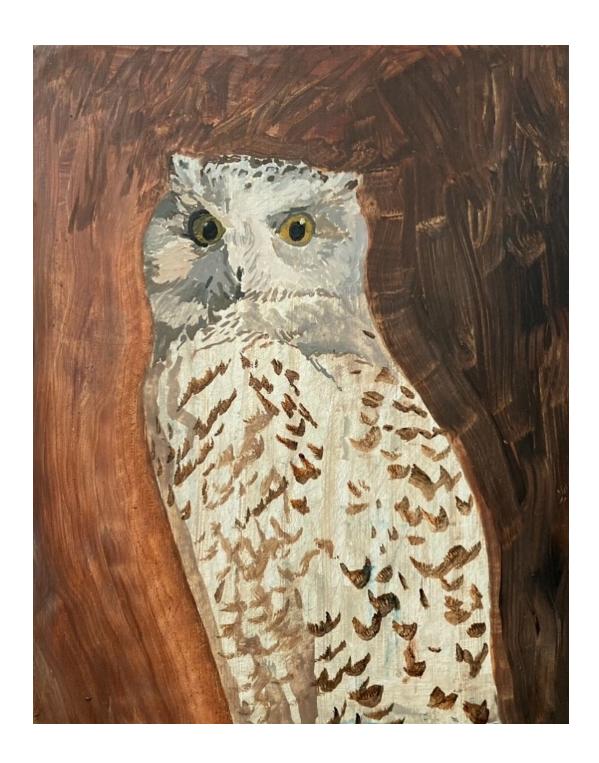

# WY\_033 Will Yackulic *The Watcher*, 2024 Oil on panel 9.125 x 7.25 inches USD 2750 SOLD