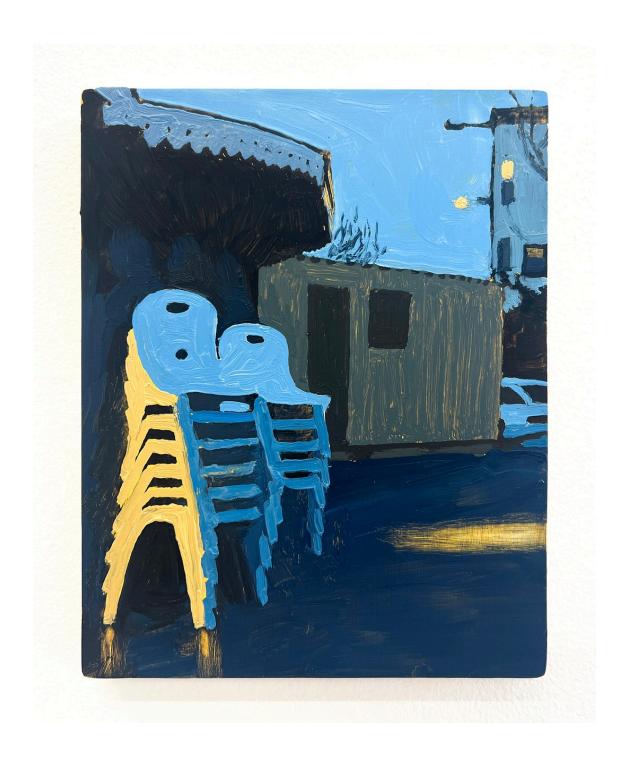

# WY\_010 Will Yackulic *Chairs*, 2023 Oil on panel 9 x 7.25 inches USD 2200

SOLD