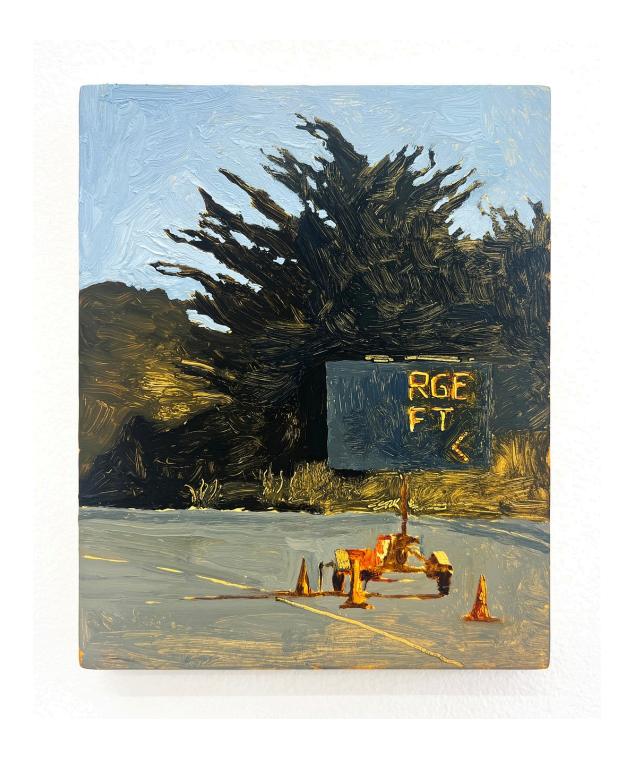

# WY\_047 Will Yackulic Snow, Cones, 2024 Oil on panel 9.125 x 7.25 inches USD 2750