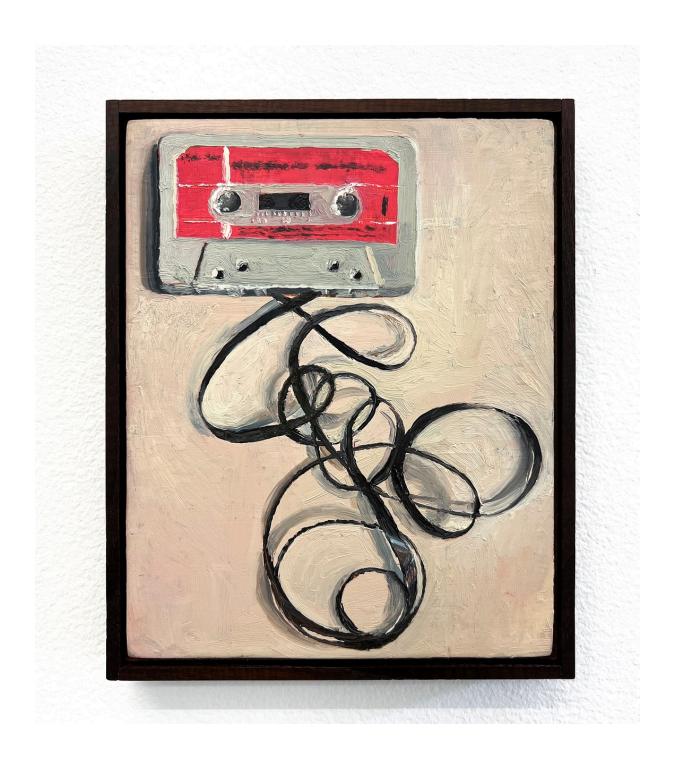

USD 2750



# WY\_048
Will Yackulic
Theater, 2024
Oil on panel
9.125 x 7.25 inches
USD 2750

SOLD 2/30



# WY\_026 Will Yackulic One Way, 2023 Oil on panel 9.5 x 8 inches USD 2750



# WY\_028 Will Yackulic Fog, 2022 Oil on panel 9.5 x 8 inches USD 2750 AVAILABLE



# WY\_045 Will Yackulic November Snow, 2024 Oil on panel 8.25 x 6.25 USD 2500 SOLD



# WY\_030 Will Yackulic The Warwick, 2022 Oil on panel 9 x 7.25 inches USD 2750

SOLD



# WY\_015 Will Yackulic Highs in the Mid 70's, 2023 Oil on panel 8.5 x 7.5 inches USD 2750

SOLD



# WY\_001 Will Yackulic *Net*, 2023 Oil on panel 9.5 x 8 inches USD 2750 SOLD



# WY\_024 Will Yackulic Schoolbus, 2022 Oil on panel 8 x 6.5 inches USD 2500 SOLD



# WY\_013
Will Yackulic
Cyprus and Succulents, 2022
Oil on panel
8.5 x 6.75
USD 2500
SOLD



# WY\_003 Will Yackulic Side 1, 2022 Oil on panel 8 x 6.5 inches USD 2500



# WY\_006
Will Yackulic
Dusk (West Village), 2022
Oil on panel
9 x 7.25
USD 2500
AVAILABLE



# WY\_017 Will Yackulic Merge (Stockton), 2023 Oil on panel 9 x 7.25 USD 2500



# WY\_009 Will Yackulic *Alcatraz*, 2022 Oil on panel 9 x 7.25 inches USD 2500

USD 2500 AVAILABLE



# WY\_010 Will Yackulic *Chairs*, 2023 Oil on panel 9 x 7.25 inches USD 2200

SOLD



# WY\_012 Will Yackulic Merge Left, 2022 Oil on panel 9 x 7.25 inches USD 2500



# WY\_027
Will Yackulic
Still Life with Blood Orange, 2022
Oil on panel
8 x 9.5
USD 2500
AVAILABLE



# WY\_008 Will Yackulic AZ by Night, 2022 Oil on panel 9 x 7.25 inches USD 2500 SOLD



# WY\_020 Will Yackulic A Nice Pair, 2022 Oil on panel 8 x 6.75 inches USD 2500



# W