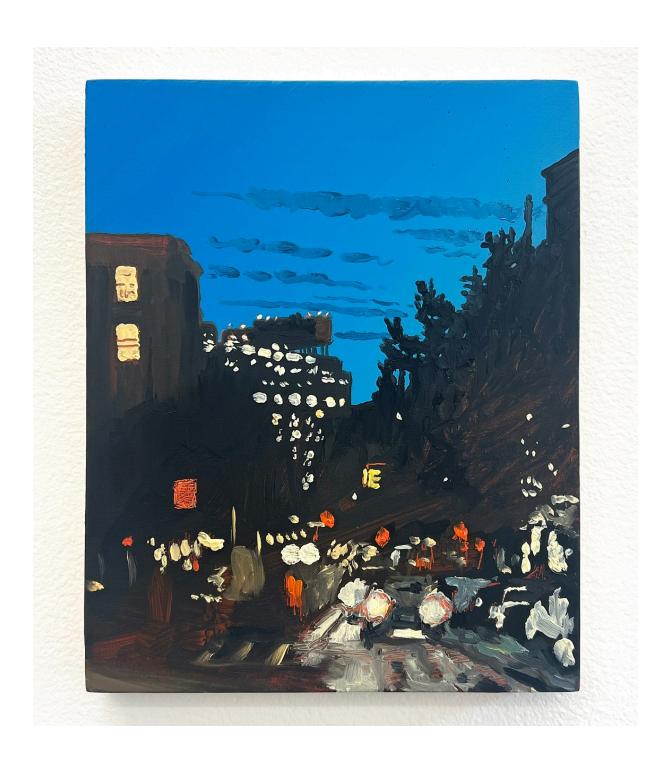

# WY\_036 Will Yackulic *The Conversation*, 2024 Oil on panel 9.125 x 7.25 inches USD 2750 SOLD