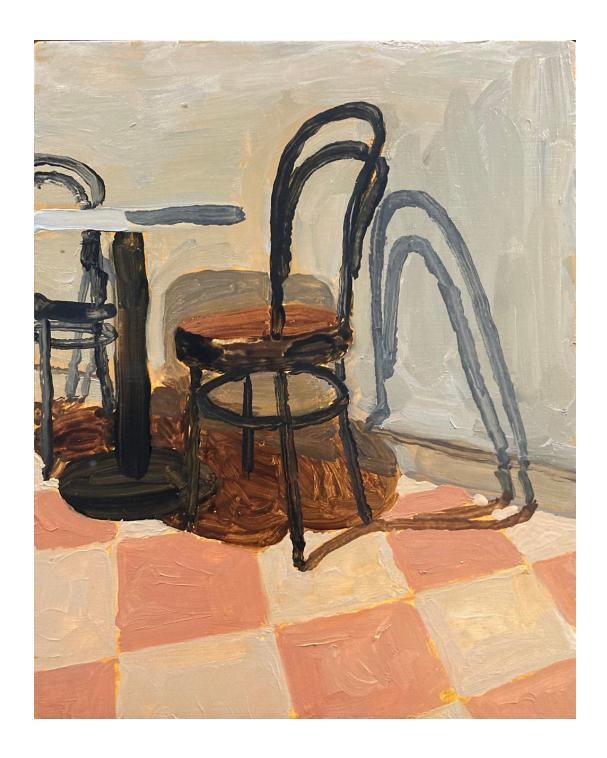

# WY\_010 Will Yackulic *Chairs*, 2023 Oil on panel 9 x 7.25 inches USD 2200

SOLD