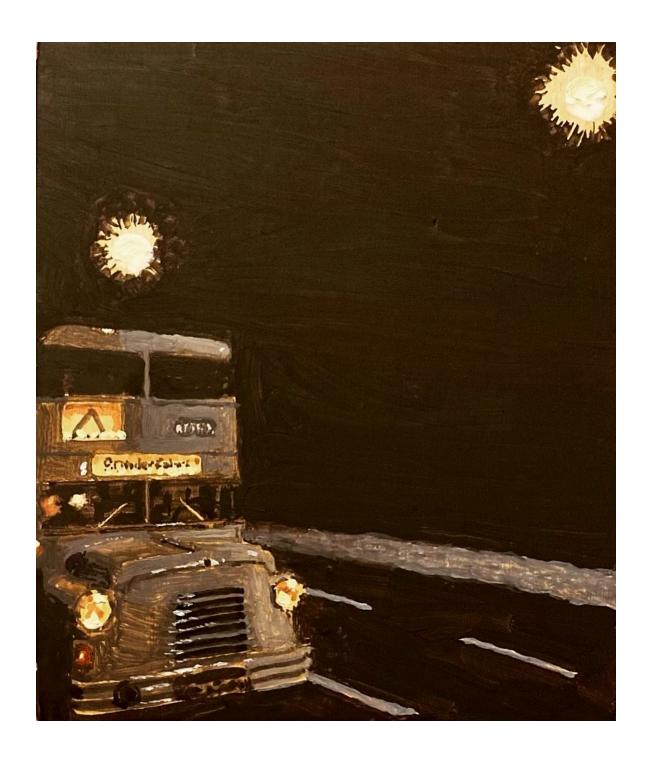

# WY\_044 Will Yackulic Night Bus, 2024 Oil on panel 6.75 x 6 inches

USD 2400 AVAILABLE