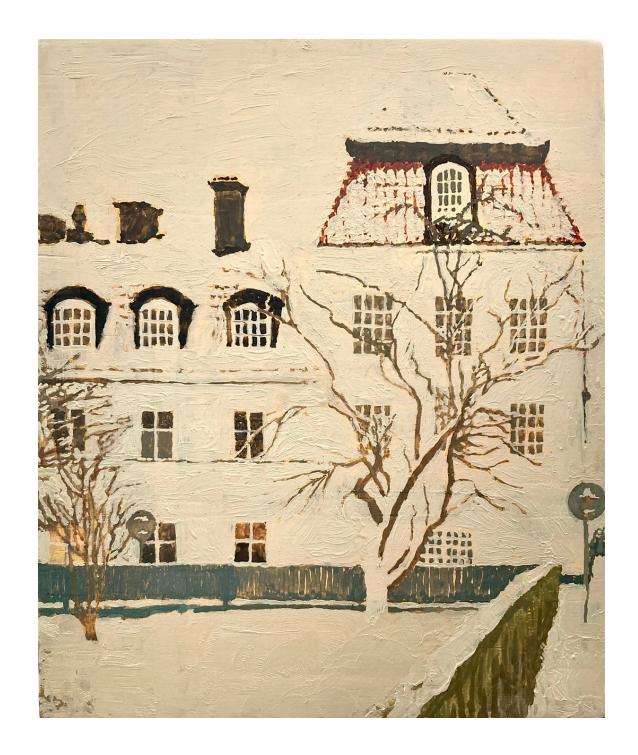

# WY\_031 Will Yackulic *Vinter*, 2024 Oil on panel 9.125 x 7.25 inches USD 2750 SOLD