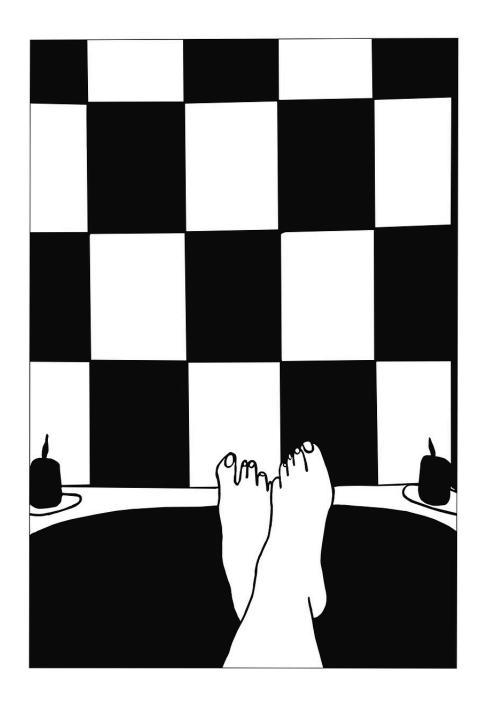

Stanislava Ovchinnikova "A room in Berlin" from Evacuation series, 2022 Liner on paper A3, A2 A3 50+5AP, A2 20+2AP EUR 130

Stanislava Ovchinnikova "A studio in Berlin" from Evacuation series, 2022 Liner on paper A3, A2 A3 50+5AP, A2 20+2AP EUR 130