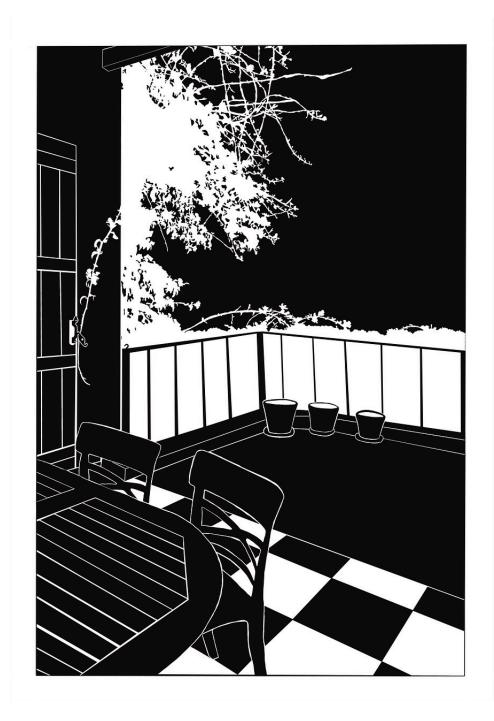

Stanislava Ovchinnikova "A room in Berlin" from Evacuation series, 2022 Liner on paper A3, A2 A3 50+5AP, A2 20+2AP EUR 130

Stanislava Ovchinnikova "A studio in Berlin" from Evacuation series, 2022 Liner on paper A3, A2 A3 50+5AP, A2 20+2AP EUR 130