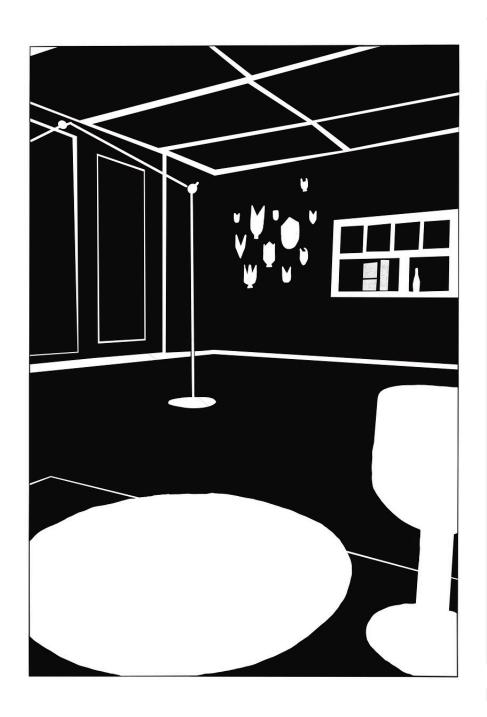

Stanislava Ovchinnikova
"A room in Frankfurt (Oder)" from Evacuation series, 2023
Digital drawing
A3, A2
A3 50+5AP, A2 20+2AP
EUR 130
AVAILABLE

Stanislava Ovchinnikova "A residency in Noyers-sur-Sereine" from Evacuation series, 2023 Digital drawing A3, A2 A3 50+5AP, A2 20+2AP EUR 130