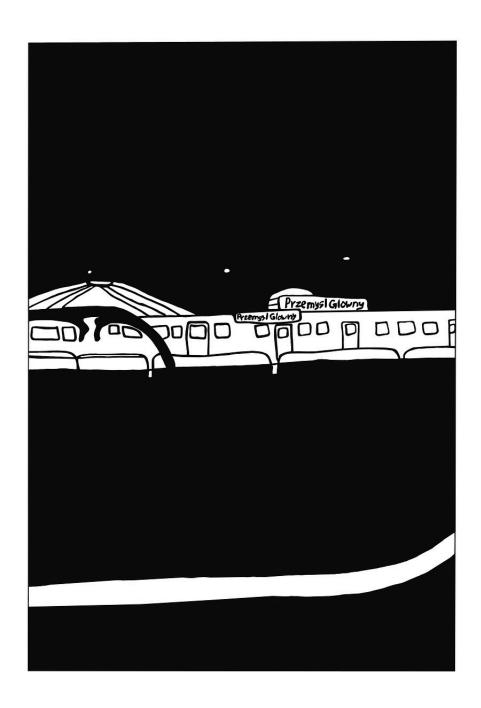

Stanislava Ovchinnikova
"Train station in Przemysl" from Evacuation series, 2022
Liner on paper
A3, A2
A3 50+5AP, A2 20+2AP
EUR 130
AVAILABLE

Stanislava Ovchinnikova "Hotel in Prague" from Evacuation series, 2022 Liner on paper A3, A2 A3 50+5AP, A2 20+2AP EUR 130